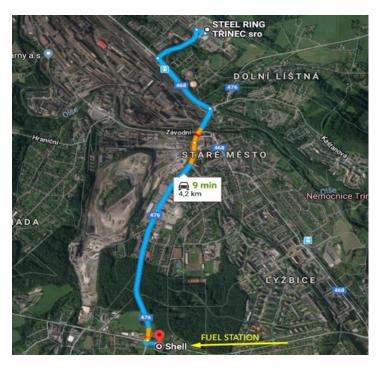

### 6. FUEL

Petrol is supplied from the nearest Petrol Station and is Compulsory to use. The exact Petrol Station is Shell, some 4.2 kms from the track, see below. Only unleaded fuel 95 octane must be used.