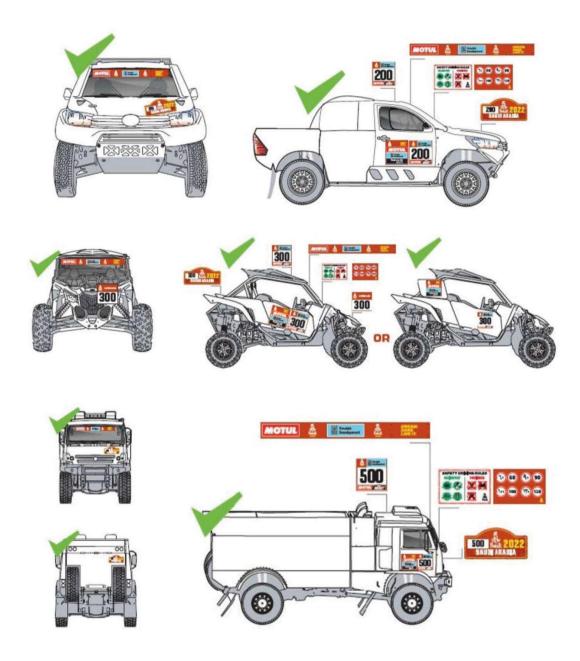

#### Art. 6. Advertising and Identification

See Appendix 4 of these SR "Decals and positioning of supplementary advertising".

#### Art. 6.1 Obligatory organiser's advertising

- Rally plate: 43x21 cm (CHG, SSV, T4Nat: 19x18cm)

Competition number size: ULT: 42x44cm (exept T1.2 category: 36x36cm)

CHG, SSV, T4Nat: 30x31cm

TRK: 46x48cm

- Windshield sticker placed at the two upper corner: 25x10cm

#### Art. 6.2 Optional organiser's advertising

Advertising decal: ULT: 42x44cm (exept T1.2 category: 36x36cm)

CHG, SSV, T4Nat: 30x31cm

TRK: 46x48cm

The organiser will provide each crew with the number identification and advertising stickers, which must be affixed to their competing vehicle prior to scrutineering, on the stated positions indicated in the Supplementary Regulation. The placement of the Optional advertising stickers is only accepted as indicated! Any other placement of them will not be accepted at the Technical Scrutineering, until it is placed on the required spot or have been payed the "Without optional advertising the Entry Fee: +60%".