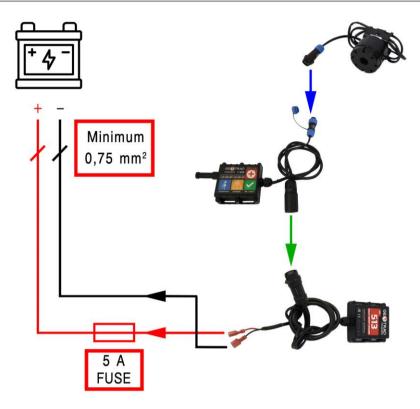

#### Art. 10.3 Installation of the GPS Navigation and Safety Tracking System

All vehicles must **only** be fitted with the GPS Navigation and Safety Tracking System provided by the Organiser. You can collect them just before the Administrative check, the associated installation kit can be purchased.

The instruction for the use of the Tracking System is in the Appendix 5. of these Supplementary Regulation.

Returning the GPS Navigation and Safety Tracking System at the Parc Fermé, to the GPS crew or at Rally HQ Secretary in case of retirement.