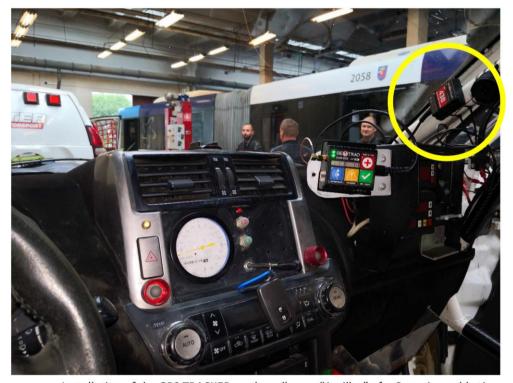

#### Art. 10.3 Installation of the GPS Navigation and Safety Tracking System

All vehicles must **only** be fitted with the GPS Navigation and Safety Tracking System provided by the Organiser. You can collect them just before the Administrative check, the associated installation kit can be purchased.

The instruction for the use of the Tracking System is in the Appendix 5. of these Supplementary Regulation.

Returning the GPS Navigation and Safety Tracking System at the Parc Fermé, to the GPS crew or at Rally HQ Secretary in case of retirement.