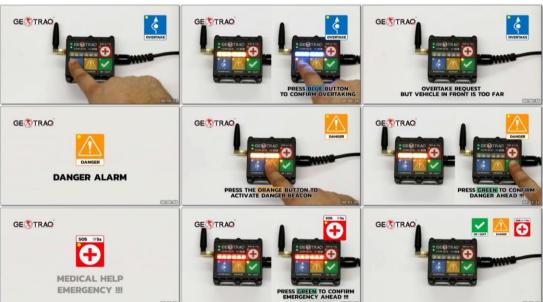

#### Art. 10.3 Installation of the GPS Navigation and Safety Tracking System

All vehicles must **only** be fitted with the GPS Navigation and Safety Tracking System provided by the Organiser. You can collect them just before the Administrative check, the associated installation kit can be purchased.

The instruction for the use of the Tracking System is in the Appendix 5. of these Supplementary Regulation.

Returning the GPS Navigation and Safety Tracking System at the Parc Fermé, to the GPS crew or at Rally HQ Secretary in case of retirement.