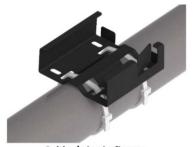

#### Art. 10.3 Installation of the GPS Navigation and Safety Tracking System

All vehicles must **only** be fitted with the GPS Navigation and Safety Tracking System provided by the Organiser. You can collect them just before the Administrative check, the associated installation kit can be purchased.

The instruction for the use of the Tracking System is in the Appendix 5. of these Supplementary Regulation.

Returning the GPS Navigation and Safety Tracking System at the Parc Fermé, to the GPS crew or at Rally HQ Secretary in case of retirement.