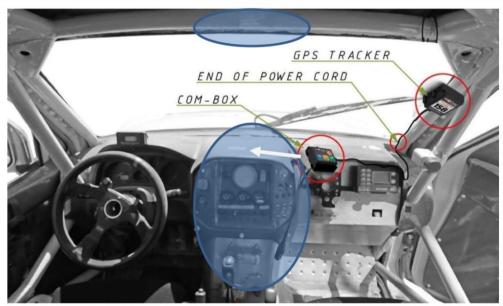

#### Art. 10.3 Installation of the GPS Navigation and Safety Tracking System

All vehicles must **only** be fitted with the GPS Navigation and Safety Tracking System provided by the Organiser. You can collect them just before the Administrative check, the associated installation kit can be purchased.

The instruction for the use of the Tracking System is in the Appendix 5. of these Supplementary Regulation.

Returning the GPS Navigation and Safety Tracking System at the Parc Fermé, to the GPS crew or at Rally HQ Secretary in case of retirement.