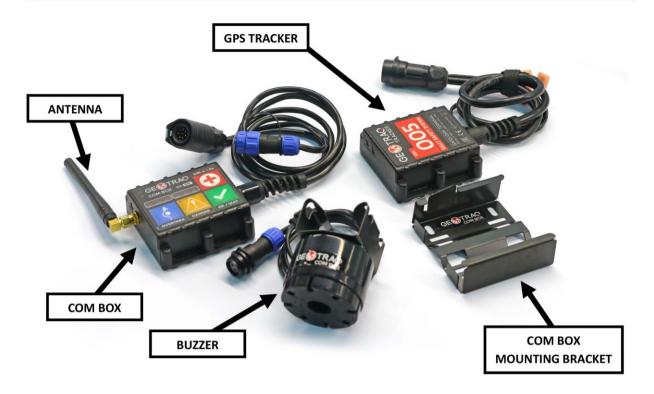

#### Art. 10.3 Installation of the GPS Navigation and Safety Tracking System

All vehicles must **only** be fitted with the GPS Navigation and Safety Tracking System provided by the Organiser. You can collect them just before the Administrative check, the associated installation kit can be purchased.

The instruction for the use of the Tracking System is in the Appendix 5. of these Supplementary Regulation.

Returning the GPS Navigation and Safety Tracking System at the Parc Fermé, to the GPS crew or at Rally HQ Secretary in case of retirement.