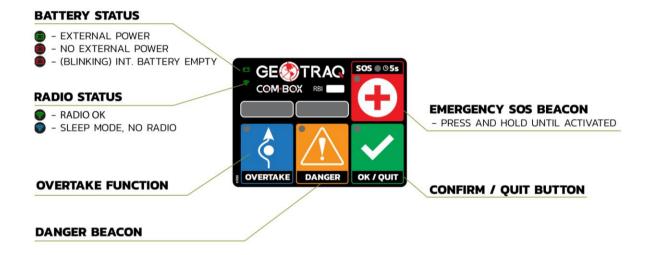

#### Art. 10.3 Installation of the GPS Navigation and Safety Tracking System

All vehicles must **only** be fitted with the GPS Navigation and Safety Tracking System provided by the Organiser. You can collect them just before the Administrative check, the associated installation kit can be purchased.

The instruction for the use of the Tracking System is in the Appendix 5. of these Supplementary Regulation.

Returning the GPS Navigation and Safety Tracking System at the Parc Fermé, to the GPS crew or at Rally HQ Secretary in case of retirement.