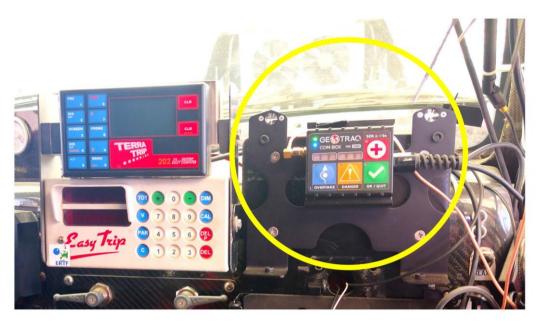

#### Art. 10.3 Installation of the GPS Navigation and Safety Tracking System

All vehicles must **only** be fitted with the GPS Navigation and Safety Tracking System provided by the Organiser. You can collect them just before the Administrative check, the associated installation kit can be purchased.

The instruction for the use of the Tracking System is in the Appendix 5. of these Supplementary Regulation.

Returning the GPS Navigation and Safety Tracking System at the Parc Fermé, to the GPS crew or at Rally HQ Secretary in case of retirement.