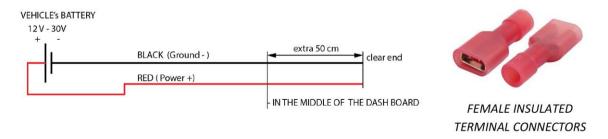

#### Art. 10.3 Installation of the GPS Navigation and Safety Tracking System

All vehicles must **only** be fitted with the GPS Navigation and Safety Tracking System provided by the Organiser. You can collect them just before the Administrative check, the associated installation kit can be purchased.

The instruction for the use of the Tracking System is in the Appendix 5. of these Supplementary Regulation.

Returning the GPS Navigation and Safety Tracking System at the Parc Fermé, to the GPS crew or at Rally HQ Secretary in case of retirement.