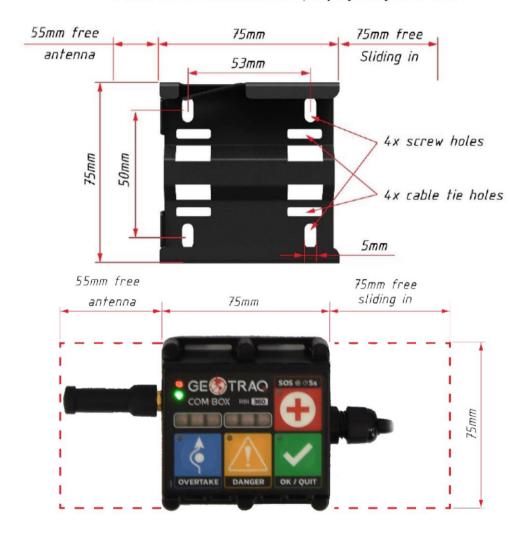

#### Art. 10.3 Installation of the GPS Navigation and Safety Tracking System

All vehicles must **only** be fitted with the GPS Navigation and Safety Tracking System provided by the Organiser. You can collect them just before the Administrative check, the associated installation kit can be purchased.

The instruction for the use of the Tracking System is in the Appendix 5. of these Supplementary Regulation.

Returning the GPS Navigation and Safety Tracking System at the Parc Fermé, to the GPS crew or at Rally HQ Secretary in case of retirement.