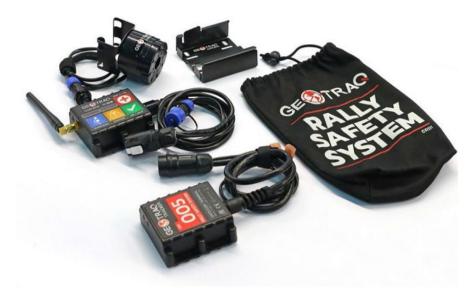

#### Art. 10.3 Installation of the GPS Navigation and Safety Tracking System

All vehicles must **only** be fitted with the GPS Navigation and Safety Tracking System provided by the Organiser. You can collect them just before the Administrative check, the associated installation kit can be purchased.

The instruction for the use of the Tracking System is in the Appendix 5. of these Supplementary Regulation.

Returning the GPS Navigation and Safety Tracking System at the Parc Fermé, to the GPS crew or at Rally HQ Secretary in case of retirement.