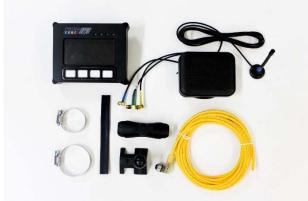

#### 11.8 Installion of Rally Safety Tracking System

- All cars must be fitted with the SAS Safety Tracking System. Any competitor with a 11.8.1 competition car without properly mounted and fully operational the SAS Safety Tracking System will not be authorized to start: Free Practice, Qualifying Stage, Shakedown and the Rally.
- Competitors will receive SAS Safety Tracking System in Rally HQ (SAS Office) during registration for Reconnaissance. Systems may be collected either by the crew or a representative. No deposit will be collected for the rally safety tracking equipment, but all the damage caused will be invoiced afterwards.
- 11.8.3 Competitors must have installed the SAS Safety Tracking System in their rally cars before the car is brought to Scrutineering. The system will be checked during Scrutineering. For installation and operating instructions see Appendix 6.