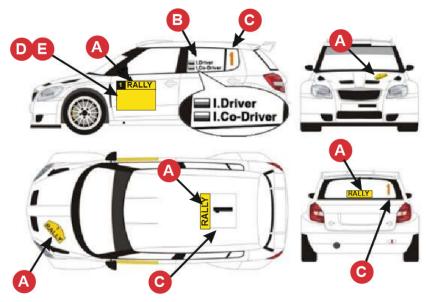

#### 6.1 Compulsory advertising

- starting numbers Α
- В - rally plates
- С - rear window panel

#### 6.2 Optional advertising proposed by organizer

The optional advertising will be issued by a bulletin before the closing date of entries.

The organizer reserves the following places which must remain free:

- panel 67 x 20 cm under the side door starting number D
- Ε - panel 67 x 20 cm under the side door starting number

The placement of advertisings proposed by the organizer is given in Appendix 4 of these supplementary regulations.

## 6.3 Loss or removal of advertising

If there is ascertained at any point during the rally that an advertising sticker (or any other type of advertisement) supplied by the organizer is missing from a car then the crew shall be penalized with a fine of 400 € by the CoC for each missing advertisement or if the advertisement is modified or not placed according to the Appendix 4 SR.

#### 6.4 Competition numbers and rally plates

Competition numbers and rally plates according to Article 27 of FIA RRSR supplied by the organizer must appear on both front doors of the car during the whole rally. If it is ascertained at any time during the rally that:

a competition number or one rally plate is missing, this will be penalized by 100 € by the CoC. both competition numbers on front doors or both rally plates are missing; this will be reported to the Stewards

#### 6.5. Driver's and Co-driver's names

The first initial(s) and surname of both driver and co-driver, followed by the national flags of the country of the ASN from which they have obtained their licenses, must appear on the rear side window on both sides of the car, adjacent to the competition number. The names must be: In white Helvetica.

In upper case for the initial(s) and the first letter of each name with the remainder in lower case. 6 cm high (upper case letters) and with a stroke width of 1.0 cm. The driver's name shall be the upper name on both sides of the car.