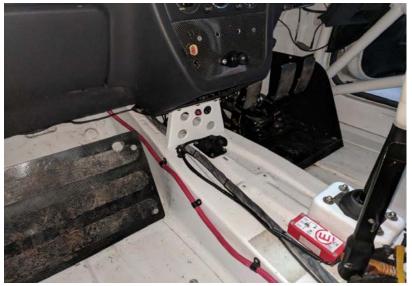

#### 11.8 Installion of Rally Safety Tracking System

- All cars must be fitted with the SAS Safety Tracking System. Any competitor with a 11.8.1 competition car without properly mounted and fully operational the SAS Safety Tracking System will not be authorized to start: Free Practice, Qualifying Stage, Shakedown and the Rally.
- Competitors will receive SAS Safety Tracking System in Rally HQ (SAS Office) during registration for Reconnaissance. Systems may be collected either by the crew or a representative. No deposit will be collected for the rally safety tracking equipment, but all the damage caused will be invoiced afterwards.
- 11.8.3 Competitors must have installed the SAS Safety Tracking System in their rally cars before the car is brought to Scrutineering. The system will be checked during Scrutineering. For installation and operating instructions see Appendix 6.

All drivers and co-drivers entered in this event must complete the FIA eLearning course on the usage of the SAS tracker / FIA Emergency Console. The assessment is available on the website: <a href="https://elearning.fia.com/learn/register">https://elearning.fia.com/learn/register</a> in English and French. It is compulsory to complete the course and present the certificate at Documentation control.