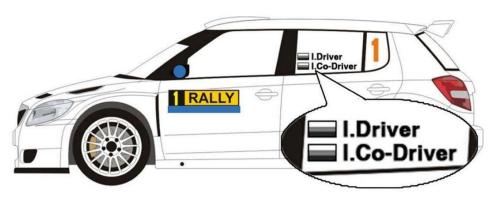

#### 6.5. Driver's and Co-driver's names

The first initial(s) and surname of both driver and co-driver, followed by the national flags of the country of the ASN from which they have obtained their licenses, must appear on the rear side window on both sides of the car, adjacent to the competition number. The names must be: In white Helvetica.

In upper case for the initial(s) and the first letter of each name with the remainder in lower case. 6 cm high (upper case letters) and with a stroke width of 1.0 cm. The driver's name shall be the upper name on both sides of the car.