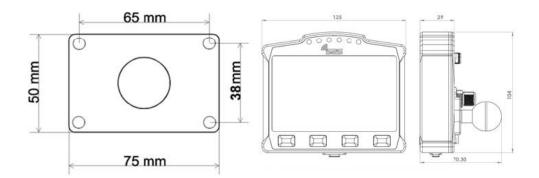

#### 11.6 Obligatory monitoring device (GPS)

According to Appendix 6.

#### 11.8 Installion of Rally Safety Tracking System

- All cars must be fitted with the SAS Safety Tracking System. Any competitor with a 11.8.1 competition car without properly mounted and fully operational the SAS Safety Tracking System will not be authorized to start: Free Practice, Qualifying Stage, Shakedown and the Rally.
- Competitors will receive SAS Safety Tracking System in Rally HQ (SAS Office) during registration for Reconnaissance. Systems may be collected either by the crew or a representative. No deposit will be collected for the rally safety tracking equipment, but all the damage caused will be invoiced afterwards.
- 11.8.3 Competitors must have installed the SAS Safety Tracking System in their rally cars before the car is brought to Scrutineering. The system will be checked during Scrutineering. For installation and operating instructions see Appendix 6.