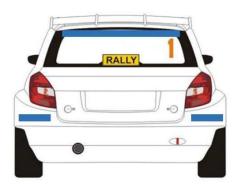

#### 6.1 Compulsory advertising

- starting numbers Α
- В - rally plates
- С - rear window panel

#### 6.5. Driver's and Co-driver's names

The first initial(s) and surname of both driver and co-driver, followed by the national flags of the country of the ASN from which they have obtained their licenses, must appear on the rear side window on both sides of the car, adjacent to the competition number. The names must be: In white Helvetica.

In upper case for the initial(s) and the first letter of each name with the remainder in lower case. 6 cm high (upper case letters) and with a stroke width of 1.0 cm. The driver's name shall be the upper name on both sides of the car.