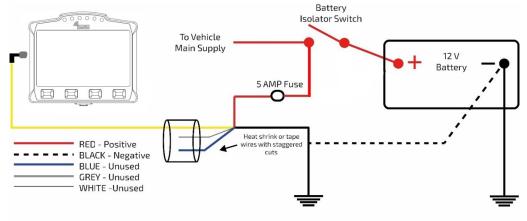

#### 11.8 Installion of Rally Safety Tracking System

- All cars must be fitted with the SAS Safety Tracking System. Any competitor with a 11.8.1 competition car without properly mounted and fully operational the SAS Safety Tracking System will not be authorized to start: Free Practice, Qualifying Stage, Shakedown and the Rally.
- Competitors will receive SAS Safety Tracking System in Rally HQ (SAS Office) during registration for Reconnaissance. Systems may be collected either by the crew or a representative. No deposit will be collected for the rally safety tracking equipment, but all the damage caused will be invoiced afterwards.
- 11.8.3 Competitors must have installed the SAS Safety Tracking System in their rally cars before the car is brought to Scrutineering. The system will be checked during Scrutineering. For installation and operating instructions see Appendix 6.