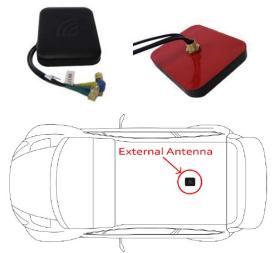

#### 9.4 Tracking system for reconnaissance

All reconnaissance cars must be equipped for reconnaissance with a smartphone-based application RS Lite developed by the FIA official supplier STATUS AWARNESS SYSTEM (SAS). The free App can be downloaded from Google Play or AppStore. SAS will distribute individual event access codes during the Reconnaissance materials distribution in Rally HQ (SAS Office). Competitors are responsible for having a IOS or Android device capable of using the App with GPS tracking and a battery lasting the entirety of reconnaissance time. Considerations should be made to make sure the smartphone or tablet can be charged and there are no 3rd party applications that disable GPS tracking.

#### 11.6 Obligatory monitoring device (GPS)

According to Appendix 6.

#### 11.8 Installion of Rally Safety Tracking System

- All cars must be fitted with the SAS Safety Tracking System. Any competitor with a 11.8.1 competition car without properly mounted and fully operational the SAS Safety Tracking System will not be authorized to start: Free Practice, Qualifying Stage, Shakedown and the Rally.
- Competitors will receive SAS Safety Tracking System in Rally HQ (SAS Office) during registration for Reconnaissance. Systems may be collected either by the crew or a representative. No deposit will be collected for the rally safety tracking equipment, but all the damage caused will be invoiced afterwards.
- 11.8.3 Competitors must have installed the SAS Safety Tracking System in their rally cars before the car is brought to Scrutineering. The system will be checked during Scrutineering. For installation and operating instructions see Appendix 6.