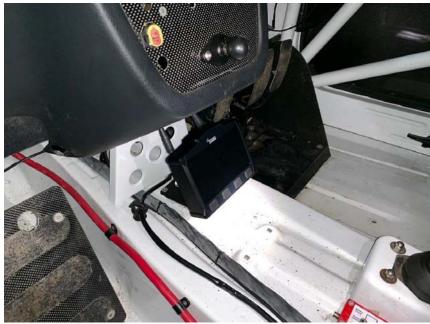

#### 11.8 Installion of Rally Safety Tracking System

- All cars must be fitted with the SAS Safety Tracking System. Any competitor with a 11.8.1 competition car without properly mounted and fully operational the SAS Safety Tracking System will not be authorized to start: Free Practice, Qualifying Stage, Shakedown and the Rally.
- Competitors will receive SAS Safety Tracking System in Rally HQ (SAS Office) during registration for Reconnaissance. Systems may be collected either by the crew or a representative. No deposit will be collected for the rally safety tracking equipment, but all the damage caused will be invoiced afterwards.
- 11.8.3 Competitors must have installed the SAS Safety Tracking System in their rally cars before the car is brought to Scrutineering. The system will be checked during Scrutineering. For installation and operating instructions see Appendix 6.

All drivers and co-drivers entered in this event must complete the FIA eLearning course on the usage of the SAS tracker / FIA Emergency Console. The assessment is available on the website: <a href="https://elearning.fia.com/learn/register">https://elearning.fia.com/learn/register</a> in English and French. It is compulsory to complete the course and present the certificate at Documentation control.