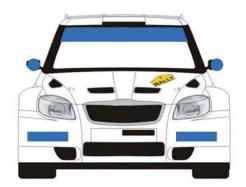

#### 6.1 Compulsory advertising

- starting numbers Α
- В - rally plates
- С - rear window panel

#### 6.2 Optional advertising proposed by organizer

The optional advertising will be issued by a bulletin before the closing date of entries.

The organizer reserves the following places which must remain free:

- panel 67 x 20 cm under the side door starting number D
- Ε - panel 67 x 20 cm under the side door starting number

The placement of advertisings proposed by the organizer is given in Appendix 4 of these supplementary regulations.